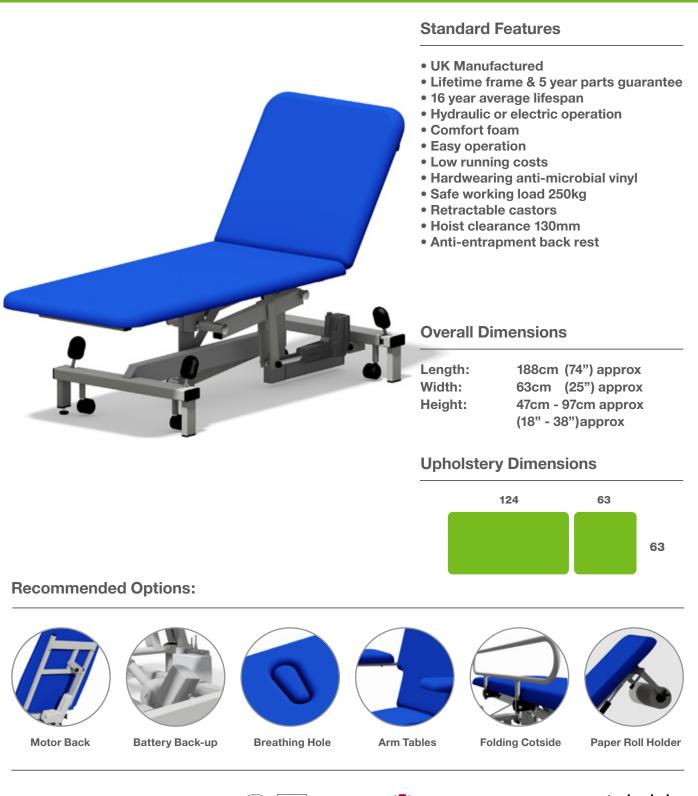

#### **Overview:**

Robust two-section couch ideally suited for continuous use in areas such as outpatient departments, GP surgeries, colleges, private clinics etc. Featuring smooth anti-entrapment gas operated back rest, lifetime frame and 5 year parts guarantee, this couch forms the backbone of many clinics. A wide range of options are available to expand the use of the couch.

### Model 502E - Electric version

Model 502H - Hydraulic version