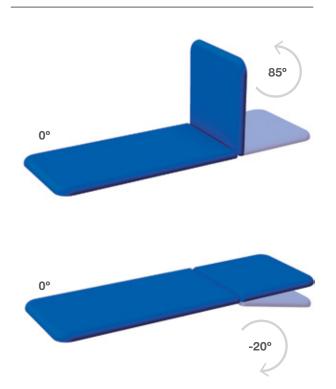

#### **Overview:**

Robust two-section couch ideally suited for continuous use in areas such as outpatient departments, GP surgeries, colleges, private clinics etc. Featuring smooth anti-entrapment gas operated back rest, lifetime frame and 5 year parts guarantee, this couch forms the backbone of many clinics. A wide range of options are available to expand the use of the couch.