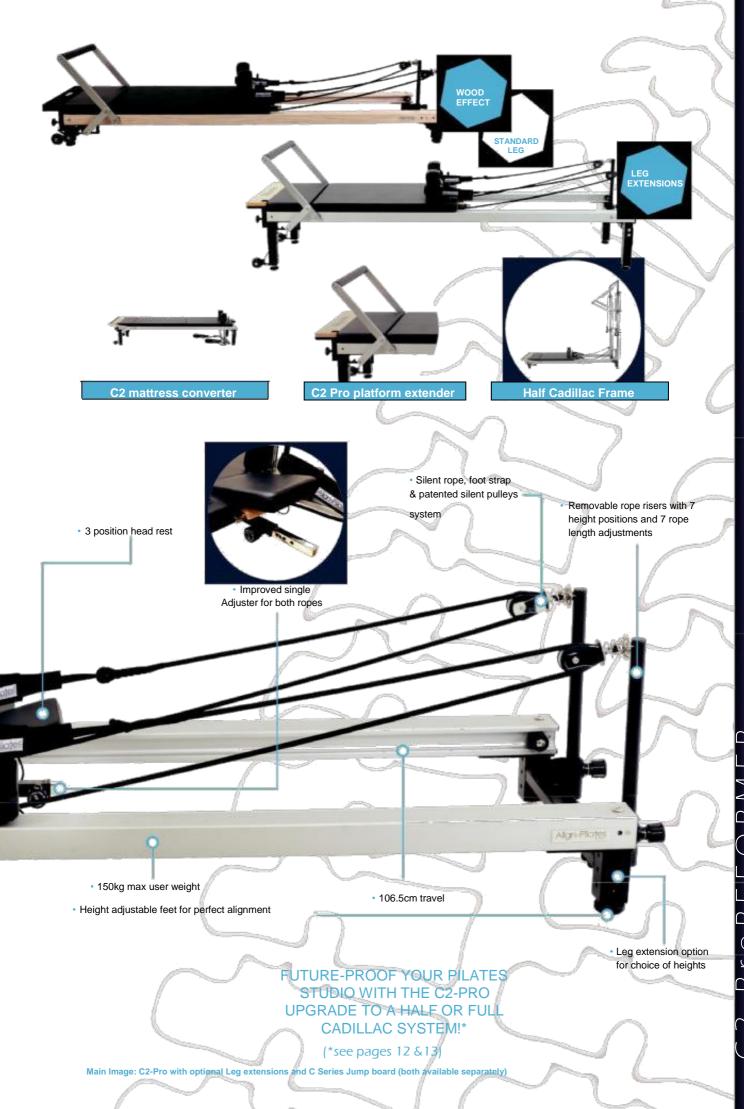

#### features

- Light commercial warranty perfect for Studio and home use.
- Travel: 106.5cm
- 3 position head rest
- Foot bar positions : 4 positions inc. flat
- Removable & lockable shoulder rest
- Removable rope risers with 7 height positions (if leg extensions are used)
- Height adjustable feet for perfect
  alignment
- Align-Pilates 'silent' system with metal free double loop handles, ropes & foot strap and now patented silent pulleys for a super quiet user experience
- Resistance: 5 nickel plated quality music wire springs 3 different strengths (2 light, 2 medium and 1 strong)
- · Rapid rope length adjustment system adjusts both ropes simultaneously, with 7 rope length variations
- Space saving The C2-Pro is wheeled for ease of movement & storage and can be stacked or stood against a wall. It can "free stand" when selected with the extension leg option\*
- Improved anodized aluminium runners with new self centering carriage for smooth and jam free operation
- ISO20957-1 Class S Item.
- New self-lubricating German engineered plastic wheels for a smoother, quieter ride and dramatically reduced maintenance
- Max User Weight: 150kg. Suitable for users: 145cm 193cm (4'10" 6'4")
- Ships 95% assembled and ready to use. Weighs only 59Kg.
- Standing height for storage: 238cm

#### **AVAILABLE EXTRAs**

- Platform Extender
- Mattress Convertor
- · Jump Board
- Free Standing Jump Board Adapters
- Leg Extensions
- Half Cadillac
- Full Cadillac

| C2-pro wood FX |
|----------------|
|----------------|

The wood fx features a specialist finish which looks like real wood and is more scratch-resistant than aluminium!

| product                     | SIZE                   | CODE             |
|-----------------------------|------------------------|------------------|
| C2-PRo REFORMER             | 235 (L) x 66CM x 24cm  | papreformerC2PRO |
| C2-Pro Reformer Wood FX     | 235 (L) x 66CM x 24cm  | PAPREFORMERC2PW  |
| C1/C2-PRo Leg EXTENSION     | Raises to 42cm HIGH    | papc1rplegs      |
| C Series PlaTFORM EXTENDER  | 58cm x 25.5cm x 5.5cm  | PAPMATC1PE       |
| C Series MATTRESS CONVERTER | 104.5CM x 60cm x 8.7cm | PAPMATC1MC       |
| C Series Jump board         | 52cm (h) x 58cm (w)    | PAPJUMPC1        |

#### C2-Pro takes the C Series to new heights!

The C2 Pro adds 6cm of travel & a 6cm longer carriage in the same overall size whilst remaining compatible with all C Series accessories! Performance improvements include a locking foot bar and patented silent pulleys plus a self-centering carriage system for the smoothest and quietest ride to date.