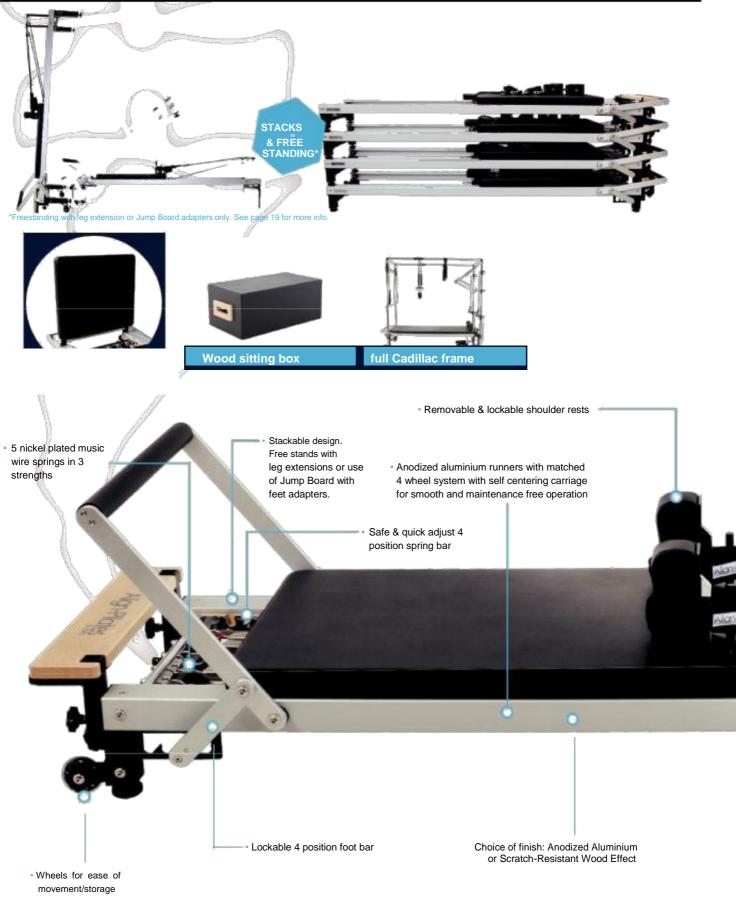

#### features

- Light commercial warranty perfect for Studio and home use.
- Travel: 106.5cm
- 3 position head rest
- Foot bar positions : 4 positions inc. flat
- Removable & lockable shoulder rest
- Removable rope risers with 7 height positions (if leg extensions are used)
- Height adjustable feet for perfect
  alignment
- Align-Pilates 'silent' system with metal free double loop handles, ropes & foot strap and now patented silent pulleys for a super quiet user experience
- Resistance: 5 nickel plated quality music wire springs 3 different strengths (2 light, 2 medium and 1 strong)
- · Rapid rope length adjustment system adjusts both ropes simultaneously, with 7 rope length variations
- Space saving The C2-Pro is wheeled for ease of movement & storage and can be stacked or stood against a wall. It can "free stand" when selected with the extension leg option\*
- Improved anodized aluminium runners with new self centering carriage for smooth and jam free operation
- ISO20957-1 Class S Item.
- New self-lubricating German engineered plastic wheels for a smoother, quieter ride and dramatically reduced maintenance
- Max User Weight: 150kg. Suitable for users: 145cm 193cm (4'10" 6'4")
- Ships 95% assembled and ready to use. Weighs only 59Kg.
- Standing height for storage: 238cm

#### **AVAILABLE EXTRAs**

- Platform Extender
- Mattress Convertor
- · Jump Board
- Free Standing Jump Board Adapters
- Leg Extensions
- Half Cadillac
- Full Cadillac

| C2-pro wood FX |
|----------------|
|----------------|

The wood fx features a specialist finish which looks like real wood and is more scratch-resistant than aluminium!

| product                     | SIZE                   | CODE             |
|-----------------------------|------------------------|------------------|
| C2-PRo REFORMER             | 235 (L) x 66CM x 24cm  | papreformerC2PRO |
| C2-Pro Reformer Wood FX     | 235 (L) x 66CM x 24cm  | PAPREFORMERC2PW  |
| C1/C2-PRo Leg EXTENSION     | Raises to 42cm HIGH    | papc1rplegs      |
| C Series PlaTFORM EXTENDER  | 58cm x 25.5cm x 5.5cm  | PAPMATC1PE       |
| C Series MATTRESS CONVERTER | 104.5CM x 60cm x 8.7cm | PAPMATC1MC       |
| C Series Jump board         | 52cm (h) x 58cm (w)    | PAPJUMPC1        |