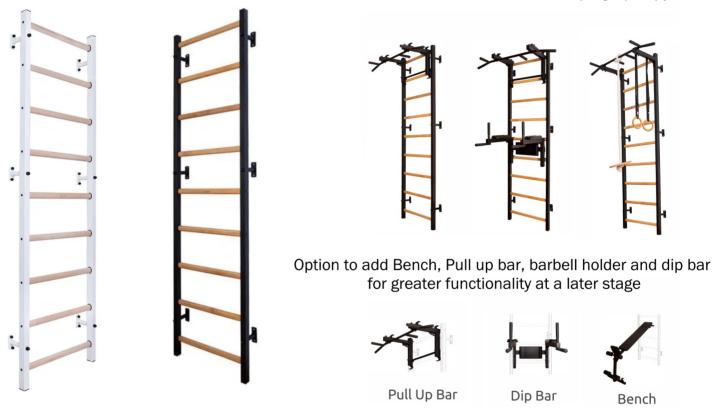

# **Optional Accessories**

- Combining the traditional Physiotherapy wall bars with a multifunctional Gym and exercise station.
- Perform multitude of Mobility, Rehab, Functional exercises on one piece of equipment.
- Folds up neatly to the wall takes up so little space in your Rehab area.
- Barbell and bench attachments for all your assessments and strength work.

## Adding Accessories — these can be added at a later stage