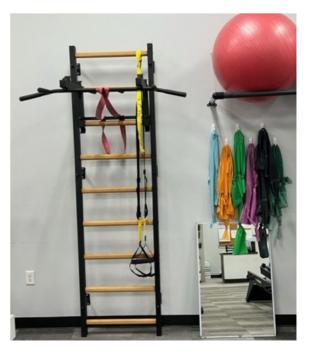

## **BenchK Multifunctional Wall Bars**

- **BenchK** gymnastic wall bars combine the aesthetics of furniture with the functionality of professional sports equipment.
- Very easy assembly with clear supporting assembly videos.
- Utilize you exercise bands, tubing, TRX straps, shoulder pulleys etc. all on the one unit.
- Really High quality feel and look to the product. Made of solid steel and beech wood. Really impressive for your Patients and Clients.

Really High quality finish