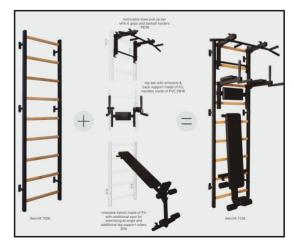

# **Optional Accessories**

- Combining the traditional Physiotherapy wall bars with a multifunctional Gym and exercise station.
- Perform multitude of Mobility, Rehab, Functional exercises on one piece of equipment.
- Folds up neatly to the wall takes up so little space in your Rehab area.
- Barbell and bench attachments for all your assessments and strength work.

## Adding Accessories — these can be added at a later stage