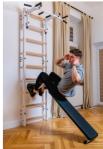

# **Optional Accessories**

- Combining the traditional Physiotherapy wall bars with a multifunctional Gym and exercise station.
- Perform multitude of Mobility, Rehab, Functional exercises on one piece of equipment.
- Folds up neatly to the wall takes up so little space in your Rehab area.
- Barbell and bench attachments for all your assessments and strength work.

#### **Both**

Available in black or white frame Mounts to a solid wall Wall brackets available if stud walls

In a Physio or Rehab setting, choose the Wall Bars for your mobility and stretching, band resistance work, trx mounting etc.