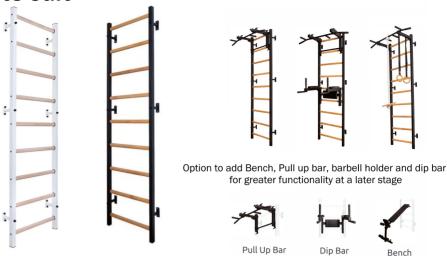

## Choosing the Wall bars to suit

### BenchK 7 Series

Height 240cm x 67cm Width You need ceiling height of min 250cm Max User weight 150kg

### BenchK 2 Series

Height 230cm x 67cm Width You need ceiling height of min 240cm Max User weight 120kg

## Adding Accessories — these can be added at a later stage