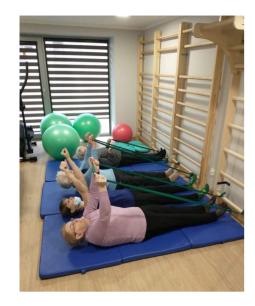

#### **Both**

Available in black or white frame Mounts to a solid wall Wall brackets available if stud walls

In a Physio or Rehab setting, choose the Wall Bars for your mobility and stretching, band resistance work, trx mounting etc.

## Adding Accessories — these can be added at a later stage