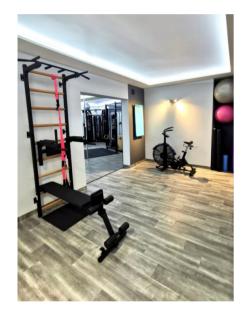

# **Optional Accessories**

- Combining the traditional Physiotherapy wall bars with a multifunctional Gym and exercise station.
- Perform multitude of Mobility, Rehab, Functional exercises on one piece of equipment.
- Folds up neatly to the wall takes up so little space in your Rehab area.
- Barbell and bench attachments for all your assessments and strength work.

#### **Both**

Available in black or white frame Mounts to a solid wall Wall brackets available if stud walls

In a Physio or Rehab setting, choose the Wall Bars for your mobility and stretching, band resistance work, trx mounting etc.