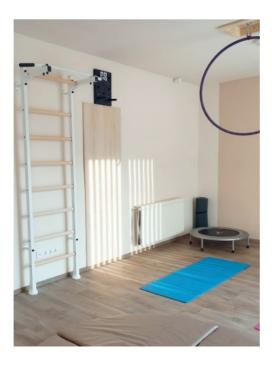

# Benchk — Physio & Rehab

#### **Both**

Available in black or white frame Mounts to a solid wall Wall brackets available if stud walls

In a Physio or Rehab setting, choose the Wall Bars for your mobility and stretching, band resistance work, trx mounting etc.