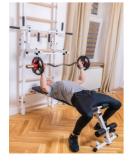

# **Optional Accessories**

- Combining the traditional Physiotherapy wall bars with a multifunctional Gym and exercise station.
- Perform multitude of Mobility, Rehab, Functional exercises on one piece of equipment.
- Folds up neatly to the wall takes up so little space in your Rehab area.
- Barbell and bench attachments for all your assessments and strength work.