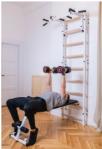

# **Optional Accessories**

- Combining the traditional Physiotherapy wall bars with a multifunctional Gym and exercise station.
- Perform multitude of Mobility, Rehab, Functional exercises on one piece of equipment.
- Folds up neatly to the wall takes up so little space in your Rehab area.
- Barbell and bench attachments for all your assessments and strength work.

#### **Both**

Available in black or white frame Mounts to a solid wall Wall brackets available if stud walls

In a Physio or Rehab setting, choose the Wall Bars for your mobility and stretching, band resistance work, trx mounting etc.