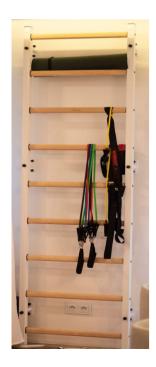

## **BenchK Multifunctional Wall Bars**

- **BenchK** gymnastic wall bars combine the aesthetics of furniture with the functionality of professional sports equipment.
- Very easy assembly with clear supporting assembly videos.
- Utilize you exercise bands, tubing, TRX straps, shoulder pulleys etc. all on the one unit.
- Really High quality feel and look to the product. Made of solid steel and beech wood. Really impressive for your Patients and Clients.

## Adding Accessories — these can be added at a later stage