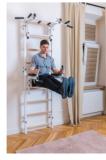

## **BenchK Multifunctional Wall Bars**

- **BenchK** gymnastic wall bars combine the aesthetics of furniture with the functionality of professional sports equipment.
- Very easy assembly with clear supporting assembly videos.
- Utilize you exercise bands, tubing, TRX straps, shoulder pulleys etc. all on the one unit.
- Really High quality feel and look to the product. Made of solid steel and beech wood. Really impressive for your Patients and Clients.

#### **Both**

Available in black or white frame Mounts to a solid wall Wall brackets available if stud walls

In a Physio or Rehab setting, choose the Wall Bars for your mobility and stretching, band resistance work, trx mounting etc.