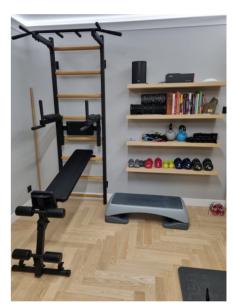

# **Optional Accessories**

- Combining the traditional Physiotherapy wall bars with a multifunctional Gym and exercise station.
- Perform multitude of Mobility, Rehab, Functional exercises on one piece of equipment.
- Folds up neatly to the wall takes up so little space in your Rehab area.
- Barbell and bench attachments for all your assessments and strength work.

## Adding Accessories — these can be added at a later stage