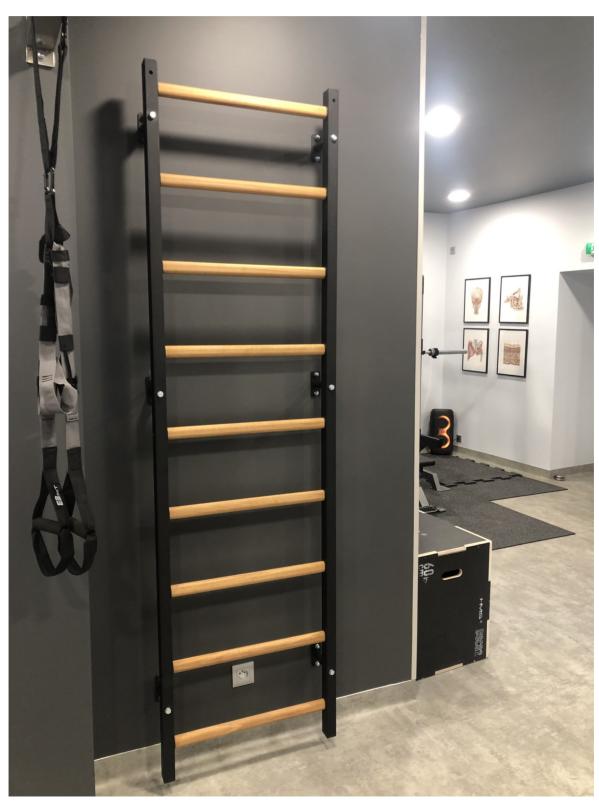

## **BenchK Multifunctional Wall Bars**

- **BenchK** gymnastic wall bars combine the aesthetics of furniture with the functionality of professional sports equipment.
- Very easy assembly with clear supporting assembly videos.
- Utilize you exercise bands, tubing, TRX straps, shoulder pulleys etc. all on the one unit.
- Really High quality feel and look to the product. Made of solid steel and beech wood. Really impressive for your Patients and Clients.

Really High quality finish

#### **Both**

Available in black or white frame Mounts to a solid wall Wall brackets available if stud walls

In a Physio or Rehab setting, choose the Wall Bars for your mobility and stretching, band resistance work, trx mounting etc.