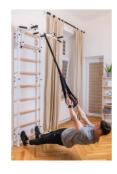

## **BenchK Multifunctional Wall Bars**

- **BenchK** gymnastic wall bars combine the aesthetics of furniture with the functionality of professional sports equipment.
- Very easy assembly with clear supporting assembly videos.
- Utilize you exercise bands, tubing, TRX straps, shoulder pulleys etc. all on the one unit.
- Really High quality feel and look to the product. Made of solid steel and beech wood. Really impressive for your Patients and Clients.

#### **Both**

Available in black or white frame Mounts to a solid wall Wall brackets available if stud walls

In a Physio or Rehab setting, choose the Wall Bars for your mobility and stretching, band resistance work, trx mounting etc.