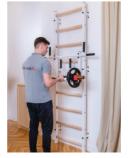

l bars combine the aesthetics of furniture with the functionality of professional sports equipment.
- Very easy assembly with clear supporting assembly videos.
- Utilize you exercise bands, tubing, TRX straps, shoulder pulleys etc. all on the one unit.
- Really High quality feel and look to the product. Made of solid steel and beech wood. Really impressive for your Patients and Clients.



Really High quality finish



# **Optional Accessories**

- Combining the traditional Physiotherapy wall bars with a multifunctional Gym and exercise station.
- Perform multitude of Mobility, Rehab, Functional exercises on one piece of equipment.
- Folds up neatly to the wall takes up so little space in your Rehab area.
- Barbell and bench attachments for all your assessments and strength work.















# Benchk — Physio & Rehab

















## Choosing the Wall bars to suit

### BenchK 7 Series

Height 240cm x 67cm Width You need ceiling height of min 250cm Max User weight 150kg

### BenchK 2 Series

Height 230cm x 67cm Width You need ceiling height of min 240cm Max User weight 120kg

#### **Both**

Available in black or white frame Mounts to a solid wall Wall brackets available if stud walls



In a Physio or Rehab setting, choose the Wall Bars for your mobility and stretching, band resistance work, trx mounting etc.

Wall Bars €340 + VAT Special Offer 15% OFF €289 + VAT

#### Check your ceiling height first!

- You need a minimum ceiling height of 240cm.
- If the Ceiling is between 240 250cm choose the **2 Series** with the shorter wall bars.
- If the Celiing is 250cm or more