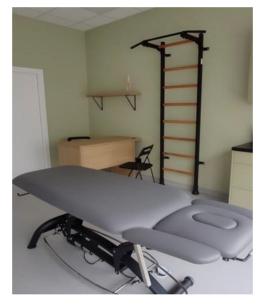

#### **Both**

Available in black or white frame Mounts to a solid wall Wall brackets available if stud walls

In a Physio or Rehab setting, choose the Wall Bars for your mobility and stretching, band resistance work, trx mounting etc.