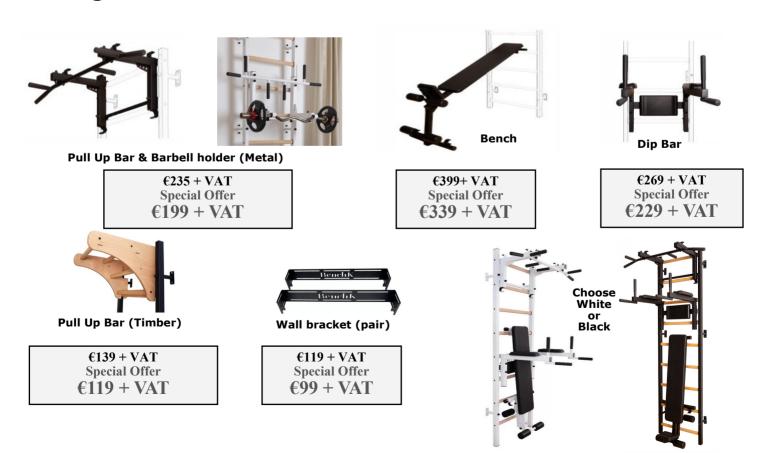

# **Optional Accessories**

- Combining the traditional Physiotherapy wall bars with a multifunctional Gym and exercise station.
- Perform multitude of Mobility, Rehab, Functional exercises on one piece of equipment.
- Folds up neatly to the wall takes up so little space in your Rehab area.
- Barbell and bench attachments for all your assessments and strength work.

## Adding Accessories — these can be added at a later stage