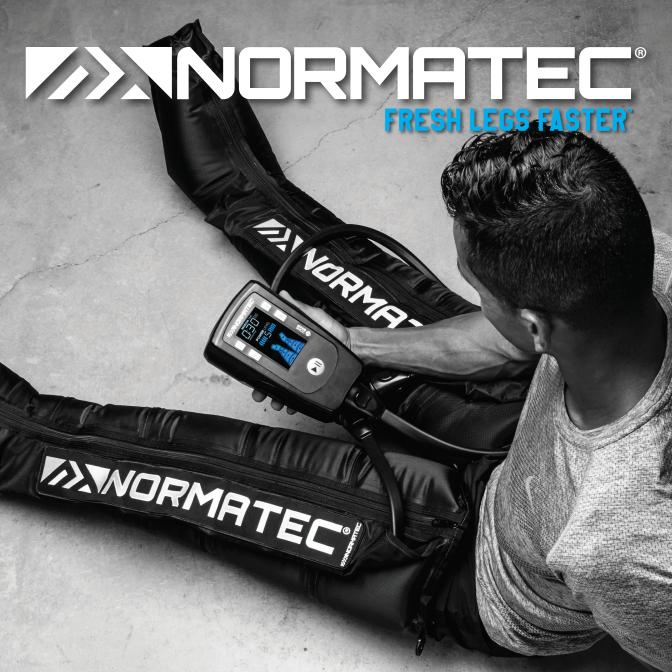

## NORMATEC PULSE

We've redefined recovery again with the new NormaTec PULSE Recovery System. Packed with new features and our patented technology, rapid recovery is achievable everywhere you compete.

Complete, *digital*, control of your experience

Recovery *anywhere* with our ultra portable design and internal battery

Patented NormaTec *Pulse* Technology

Recovery Flush with an *intensity* for every athlete

Extra attention where you need it most with *Zone Boost* 