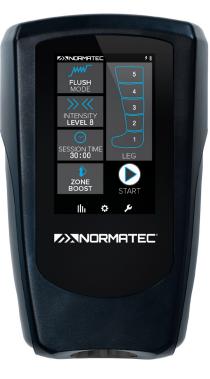

# NORMATEC PULSE PRO

With new interactions and capabilities, our **PRO** system is the most advanced **rehab and recovery** solution on the market. Customize every aspect of your compression with our advanced **touchscreen** interface.

Fully customizable through our powerful **touchscreen** interface

**Rehab and Recovery** in one small package

Recovery *anywhere* with our ultra portable design and internal battery

Recovery Flush for *quick and easy* sessions

Extra attention where you need it most with *Zone Boost* 

Patented NormaTec *Pulse* Technology