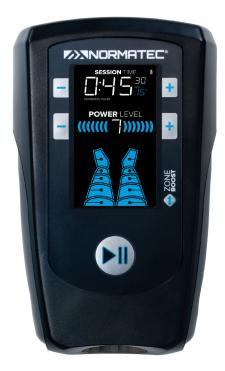

## NORMATEC PULSE

We've redefined recovery again with the new NormaTec PULSE Recovery System. Packed with new features and our patented technology, rapid recovery is achievable everywhere you compete.

Complete, *digital*, control of your experience

Recovery *anywhere* with our ultra portable design and internal battery

Patented NormaTec *Pulse* Technology

Recovery Flush with an *intensity* for every athlete

Extra attention where you need it most with *Zone Boost* 

H

Legendary NormaTec durability and premium materials

Whisper quiet

Lightweight and small (≈ 3.5 lbs, 4"x5"x9")

Zone Boost for a targeted boost in time and pressure where it is needed most

Precise, digital control and accuracy

Overlapping zones for maximum recovery

Calibration phase for a perfect fit every session

**Recovery Flush** with 30-110 mmHg range