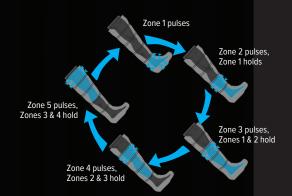

Overlapping zones for maximum recovery

Calibration phase for a perfect fit every session

**Recovery Flush** with 30-110 mmHg range

#### THE TECHNOLOGY.

Created by a physician bioengineer (MD, PhD) to enhance blood flow and speed recovery.

Patented NormaTec Pulse compression:

- // Pulsing dynamic compression mobilizes fluid
- // Gradient Hold prevents fluid backflow
- // Distal Release allows normal circulation