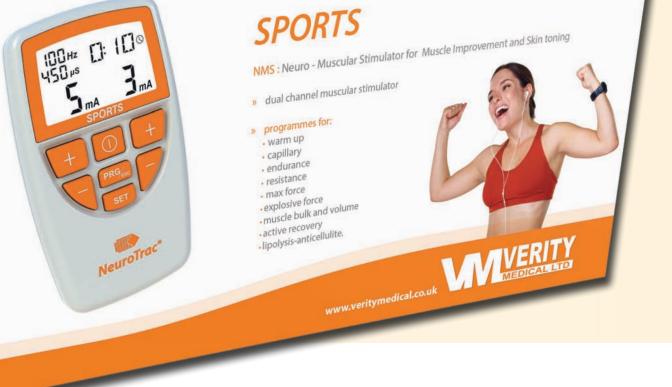

- **Basic stimulator** for Aerobic and Anaerobic muscle training.
- 3 Customisable programmes plus 15 \* **Preset Stimulation Programmes for:** 
  - Warm up, Capillary, Toning
  - Endurance,

\*

- Calming the muscle.
- Resistantce force output treatment for activities which require prolonged and high activity muscle force: Cycling, Rowing, middle distance Running etc.
- Maximum force output treatment to produce maximum muscle force output and muscle bulk: weight lifting, judo, ball games, sprint running etc.
- Lock mode function to measure the home compliance (mA and time used).