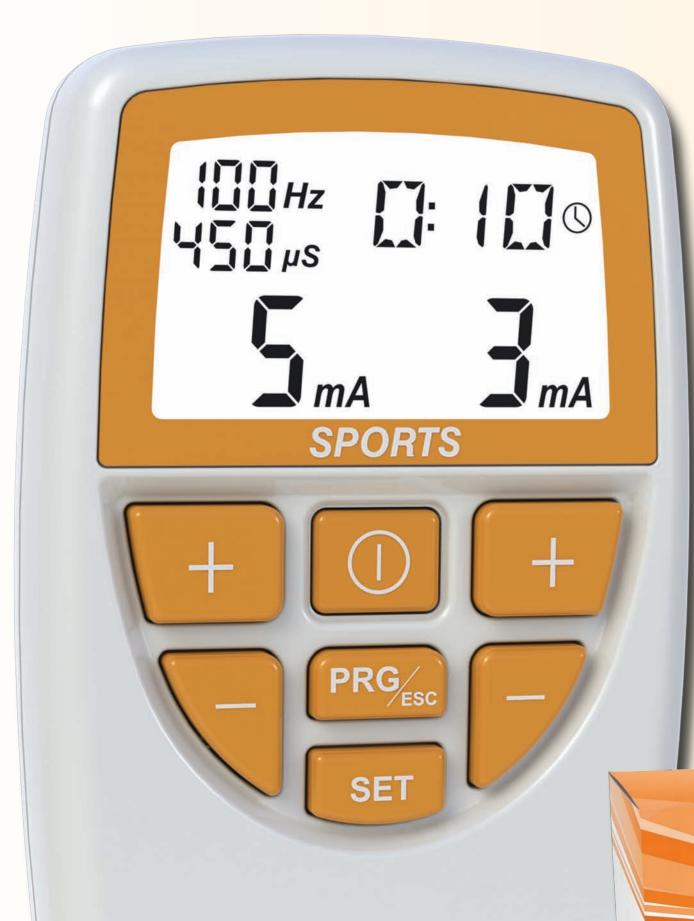

- **Basic stimulator** for Aerobic and Anaerobic muscle training.
- 3 Customisable programmes plus 15 \* **Preset Stimulation Programmes for:** 
  - Warm up, Capillary, Toning
  - Endurance,

\*

- Calming the muscle.
- Resistantce force output treatment for activities which require prolonged and high activity muscle force: Cycling, Rowing, middle distance Running etc.
- Maximum force output treatment to produce maximum muscle force output and muscle bulk: weight lifting, judo, ball games, sprint running etc.
- Lock mode function to measure the home compliance (mA and time used).