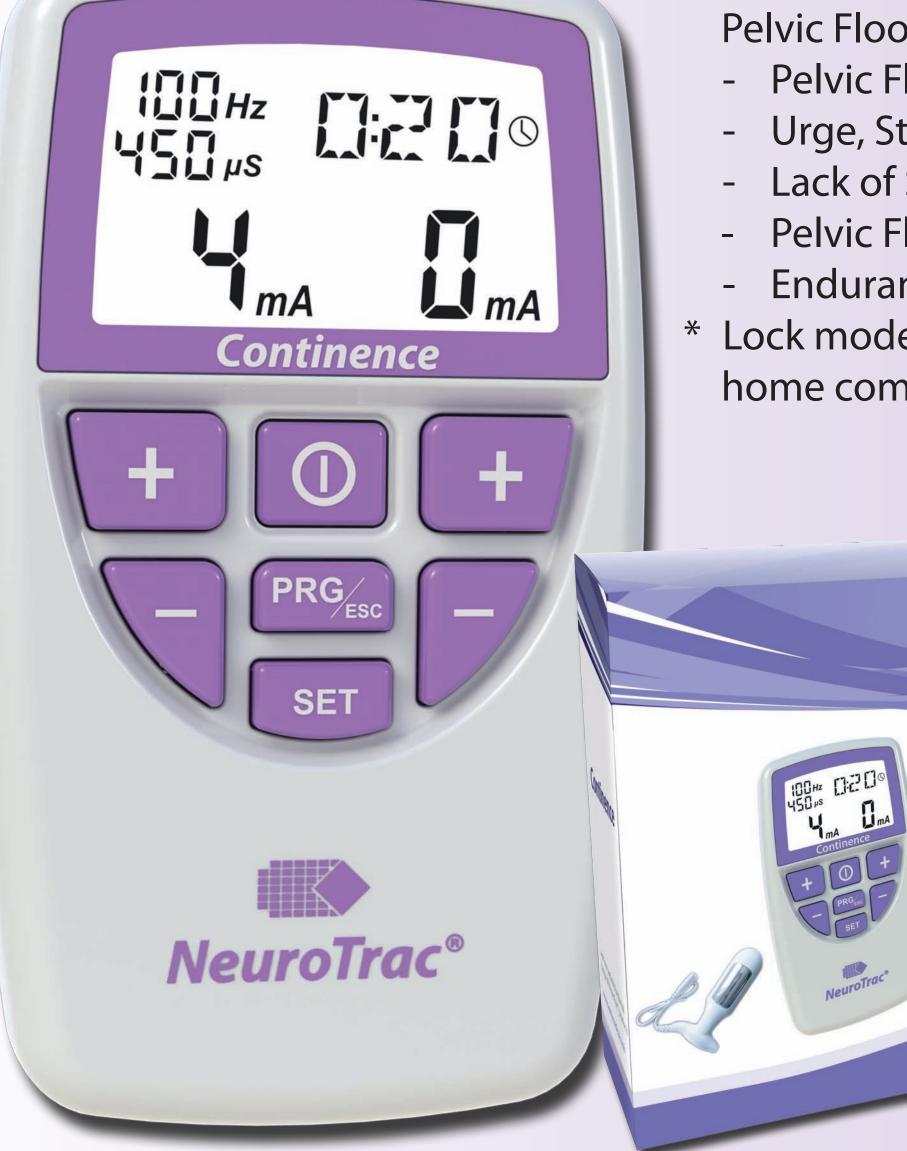

## NeuroTrac®

- **Basic Pelvic Toner to promote Contnence.**
- 3 Custom programmes plus 9 Preset

- Sophisticated Pelvic Toner has all the features of NeuroTrac<sup>®</sup> Continence device, plus:
  - Advanced multi-phase

Pelvic Floor programmes:

- Pelvic Floor pain relief;
- Urge, Stress, Frequency Incontinence
- Lack of Sensitivity
- Pelvic Floor Work Out
- Endurance
- Lock mode function to measure the home compliance (mA and time used).