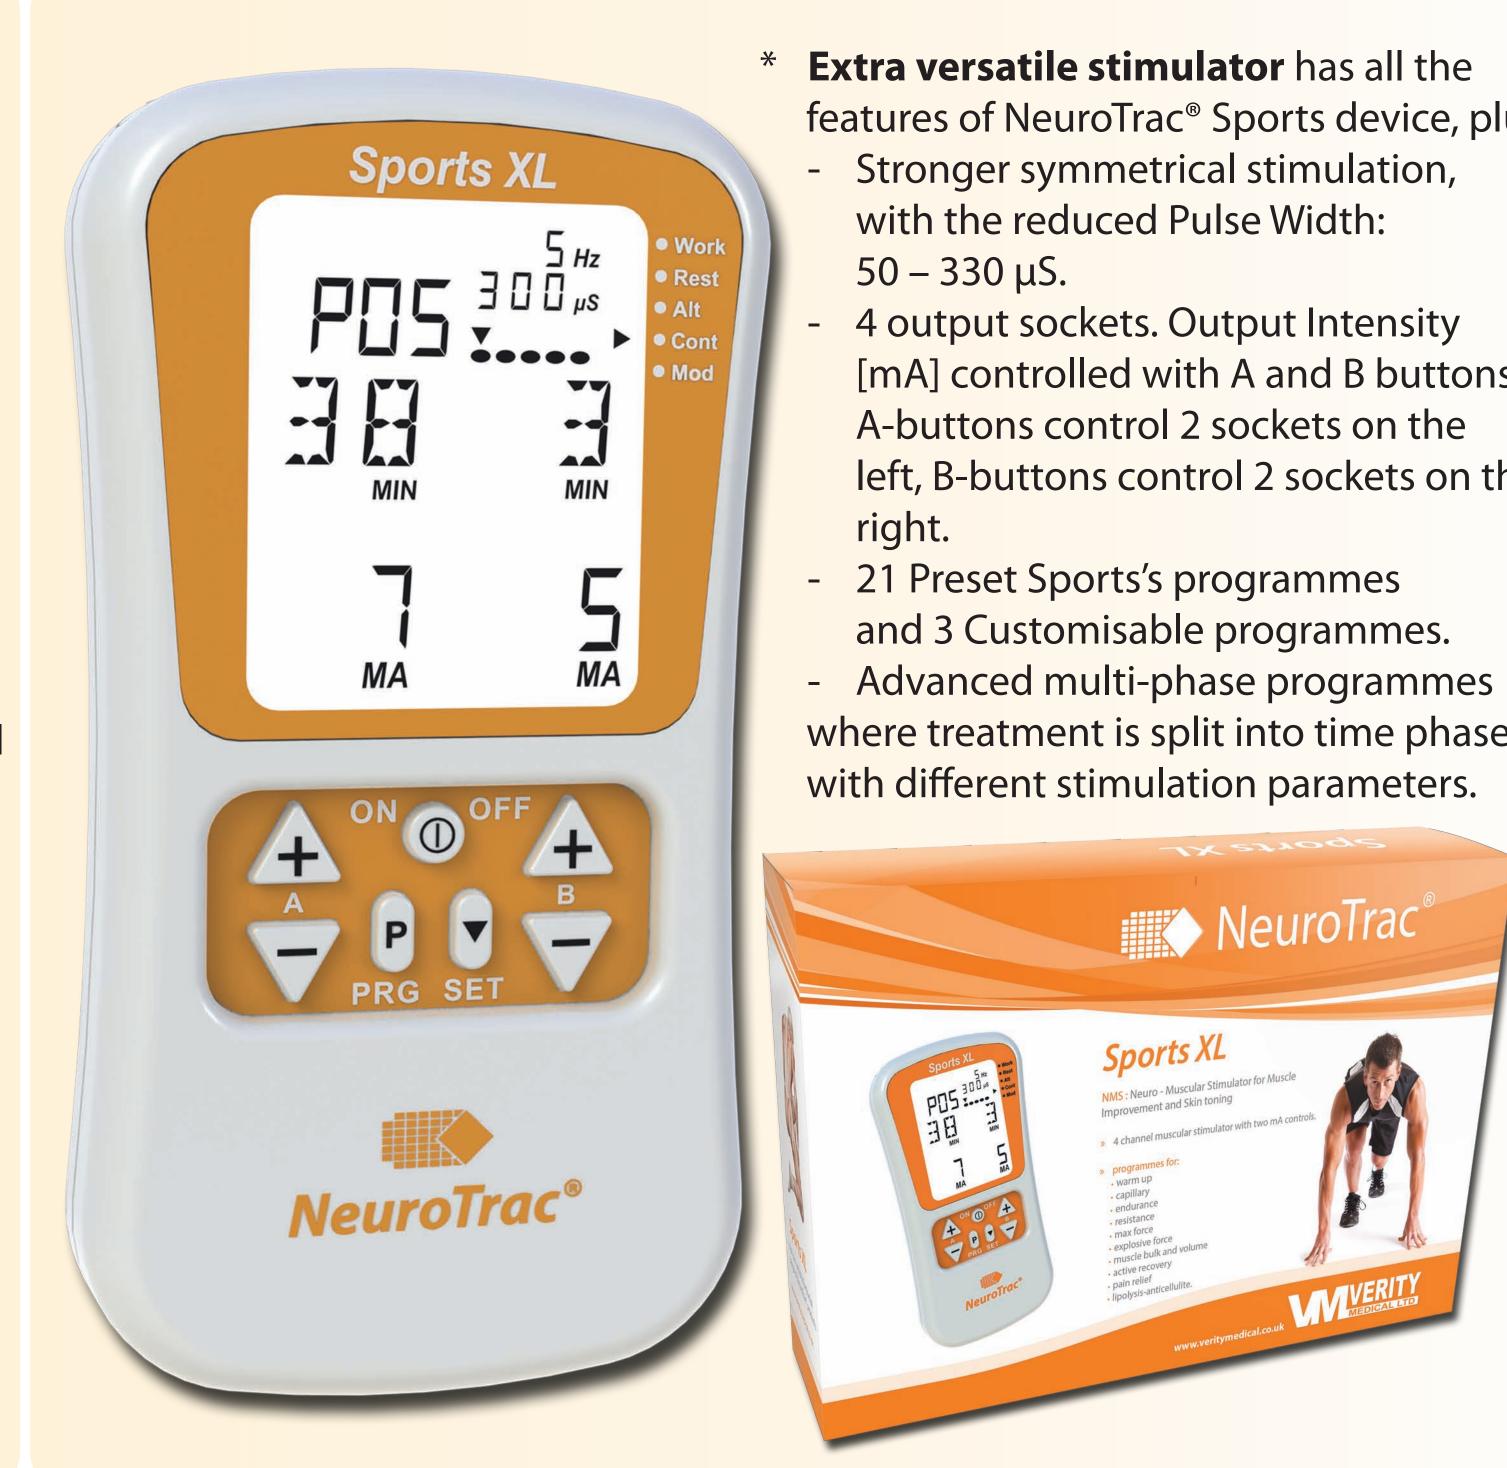

260612

NeuroTrac

- features of NeuroTrac<sup>®</sup> Sports device, plus:

  - [mA] controlled with A and B buttons. left, B-buttons control 2 sockets on the
- where treatment is split into time phases