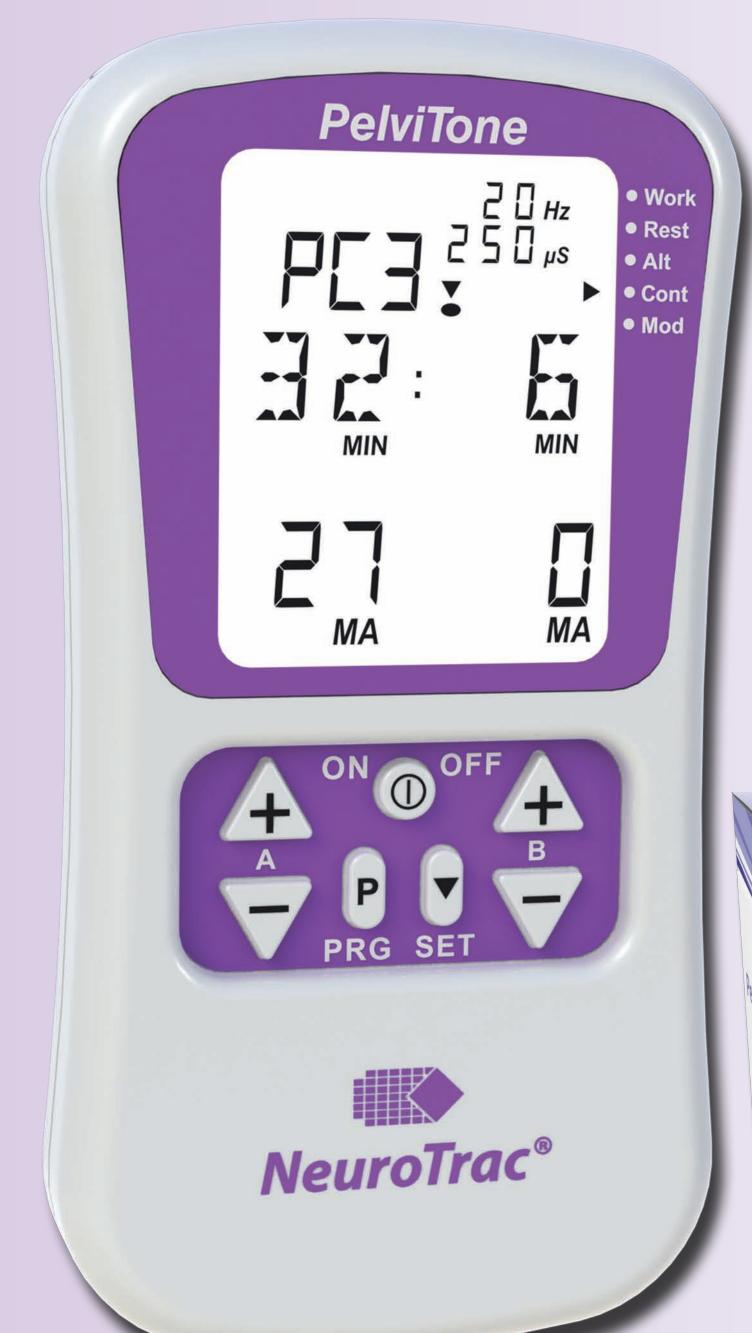

## NeuroTrac®

- **Basic Pelvic Toner to promote Contnence.**
- 3 Custom programmes plus 9 Preset

- Sophisticated Pelvic Toner has all the features of NeuroTrac<sup>®</sup> Continence device, plus:
  - Advanced multi-phase

Pelvic Floor programmes:

- Pelvic Floor pain relief;
- Urge, Stress, Frequency Incontinence
- Lack of Sensitivity
- Pelvic Floor Work Out
- Endurance
- Lock mode function to measure the home compliance (mA and time used).

NeuroTrac<sup>®</sup>

VERIT

Continence

- programmes where treatment is split into time phases with different stimulation parameters.
- Stronger symmetrical stimulation, with the reduced Pulse Width: 50 – 330 μS.
- 3 Custom programmes plus 11 Preset Pelvic Floor programmes.
- Lock mode function to measure \* the home compliance (mA and time used).